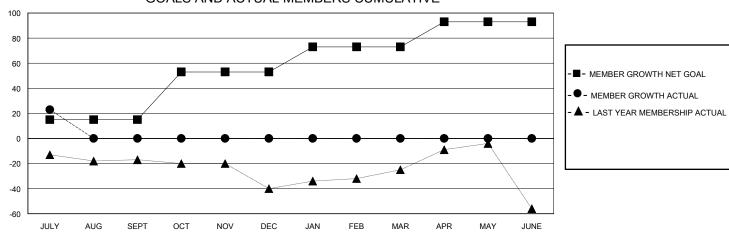

## District 44 H

Results as of: 7/31/2024

| GMT: | LOCATION NEW HAMPSHIRE | GMT CA |
|------|------------------------|--------|
|      |                        |        |

| Clubs                 |               |           |               | Members               |                       |                         |                                                    |  |
|-----------------------|---------------|-----------|---------------|-----------------------|-----------------------|-------------------------|----------------------------------------------------|--|
| RESULTS FOR 2024-2025 |               |           |               | RESULTS FOR 2024-2025 |                       |                         |                                                    |  |
| QUARTER               | NEW CLUB GOAL | NEW CLUBS | DROPPED CLUBS | QUARTER MEMB          | ER GROWTH NET<br>GOAL | MEMBER GROWTH<br>ACTUAL | DROPPED<br>MEMBERS ACTUAL<br>(including transfers) |  |
| JULY/AUG/SEPT         | 0             | 1         | 0             | JULY/AUG/SEPT         | 15                    | 33                      | 6                                                  |  |
| OCT/NOV/DEC           | 1             | 0         | 0             | OCT/NOV/DEC           | 38                    | 0                       | 0                                                  |  |
| JAN/FEB/MAR           | 0             | 0         | 0             | JAN/FEB/MAR           | 20                    | 0                       | 0                                                  |  |
| APR/MAY/JUNE          | 0             | 0         | 0             | APR/MAY/JUNE          | 20                    | 0                       | 0                                                  |  |

## GOALS AND ACTUAL MEMBERS CUMULATIVE

| DROPPED CLUBS: 0        |        | 7 CLUBS OF 39 ADDED 1 OR MORE<br>NEW MEMBERS | GENDER DISTRIBUTION  MALE 625 (50.94%) |              |     |
|-------------------------|--------|----------------------------------------------|----------------------------------------|--------------|-----|
| DROPPED MEMBERS         |        |                                              | FEMALE                                 | 601 (48.98%) |     |
| DECEASED                | 0      | CLICK HERE FOR CUMULATIVE                    | TOTAL FAMILY UNIT MEMBERS              |              | 393 |
| CLUB CANCELLED<br>OTHER | 0<br>5 | MEMBERSHIP DATA                              | FAMILY MEMBERS PAYING HALF             |              | 208 |
| TOTAL                   | 5      |                                              |                                        |              |     |